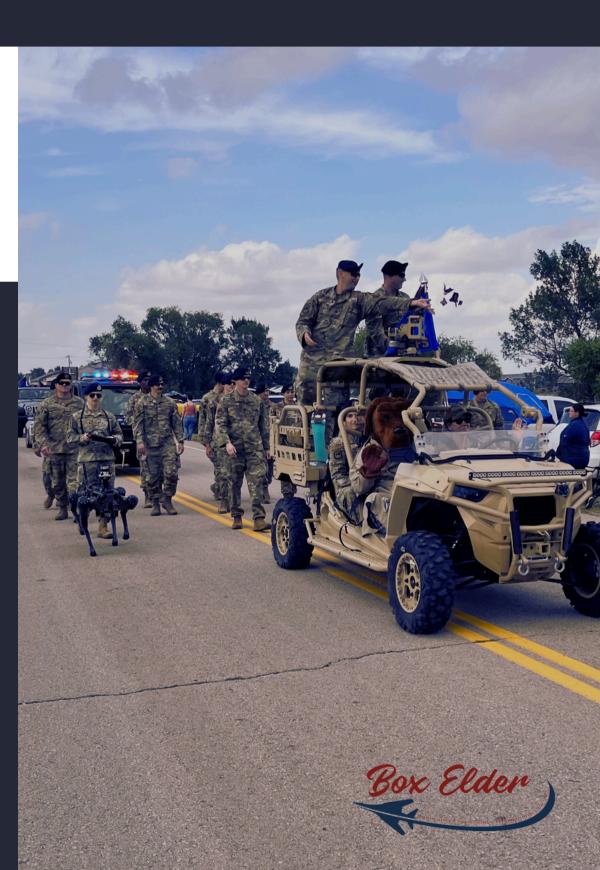

#### **SALUTE TO ELLSWORTH**

Saturday, Sept. 13th 3:00 PM - 8:30 PM City Hall (420 Villa Dr) Ticket Price: FREE Event

Join us for our annual Salute to Ellsworth event, formally known as Patriot Day, featuring a huge parade, live bands, vendor fair, food trucks, family-friendly activities, a pre-fireworks glow dance party, and a grand fireworks display.