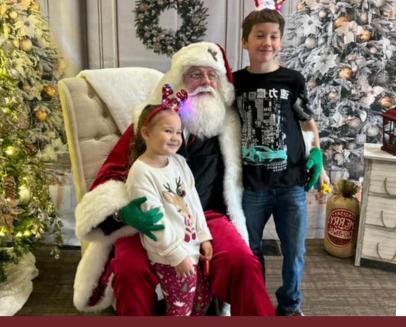

#### WINTER WONDERLAND

Thursday, Dec. 11th 5:00 PM - 8:00 PM

The Box Elder Events Center (631 WaTiki Way)

Ticket Price: FREE Event

Join us for a festive event where you can snap a photo with Santa and Mrs. Claus, savor a cup of hot cocoa, and take part in holiday activities for the whole family. Don't miss the stunning display of beautifully decorated Christmas trees at The Box Events Center's Parade of Trees!