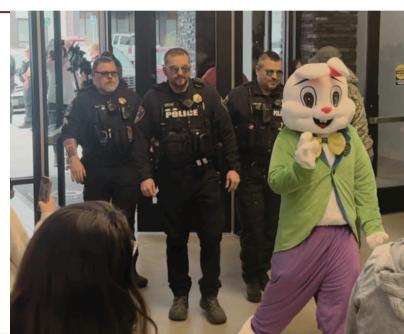

#### **HOP WITH A COP**

Saturday, April 19th 10:00 AM - 12:00 PM

The Box Events Center (631 WaTiki Way)

Ticket Price: FREE Event

Get ready for the biggest indoor Easter Egg Hunt of the year with Box Elder Police Officers! Meet the Easter Bunny, enjoy family fun, prizes, and excitement!